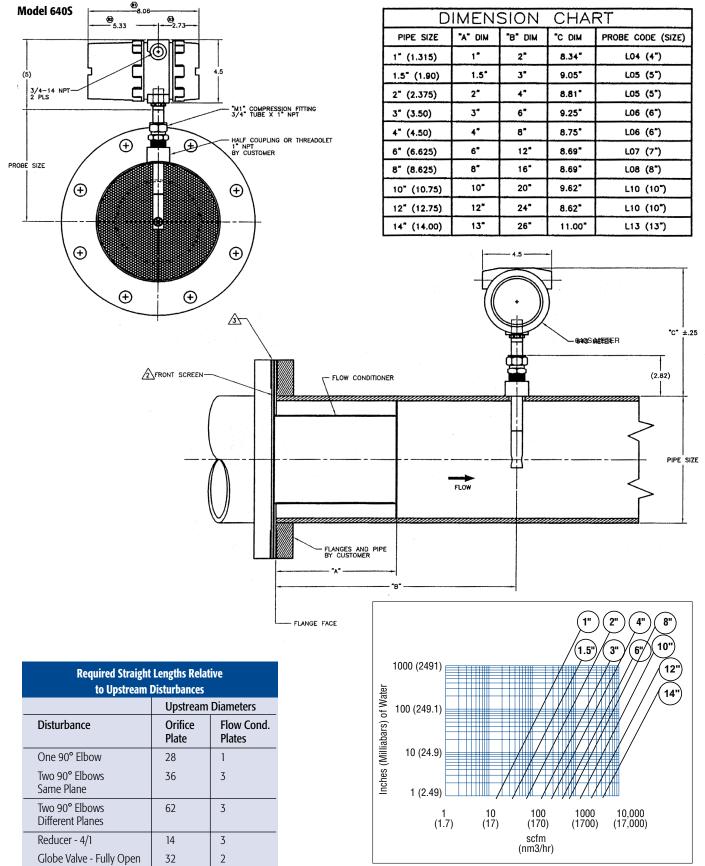

## Description

ierra Instruments' Flow Conditioning Plates represent an economical solution to problems associated with monitoring flow installations where long, straight runs of piping are not available. The flow conditioning element effectively eliminates velocity profile distortions, swirl and temperature stratification in the gas stream. The flow conditioner creates a uniform velocity profile by means of two stainless steel perforated plates. Designed to work in schedule 40 pipe ( other scheduals contact factory) with 150# flanges, the front flow conditioning screen is sandwiched between two 150# flanges, along with two 1/8" gaskets (gaskets and flanges are supplied by customer). The flange mounting bolts serve to center the screen in place.

The flow plates reduce upstream piping diameters to less than three diameters after most common flow disturbances. Extensive testing has demonstrated that this device virtually eliminates the effect of piping conditions with fewer upstream diameters than any other flow conditioning technique.

Flow plates may be purchased separately for general flow conditioning or they may used with existing Sierra insertion meters if calibrated as a set.

Note: 10"-14" 87.1 inches of H<sub>2</sub>0 @ 20,000 sfpm