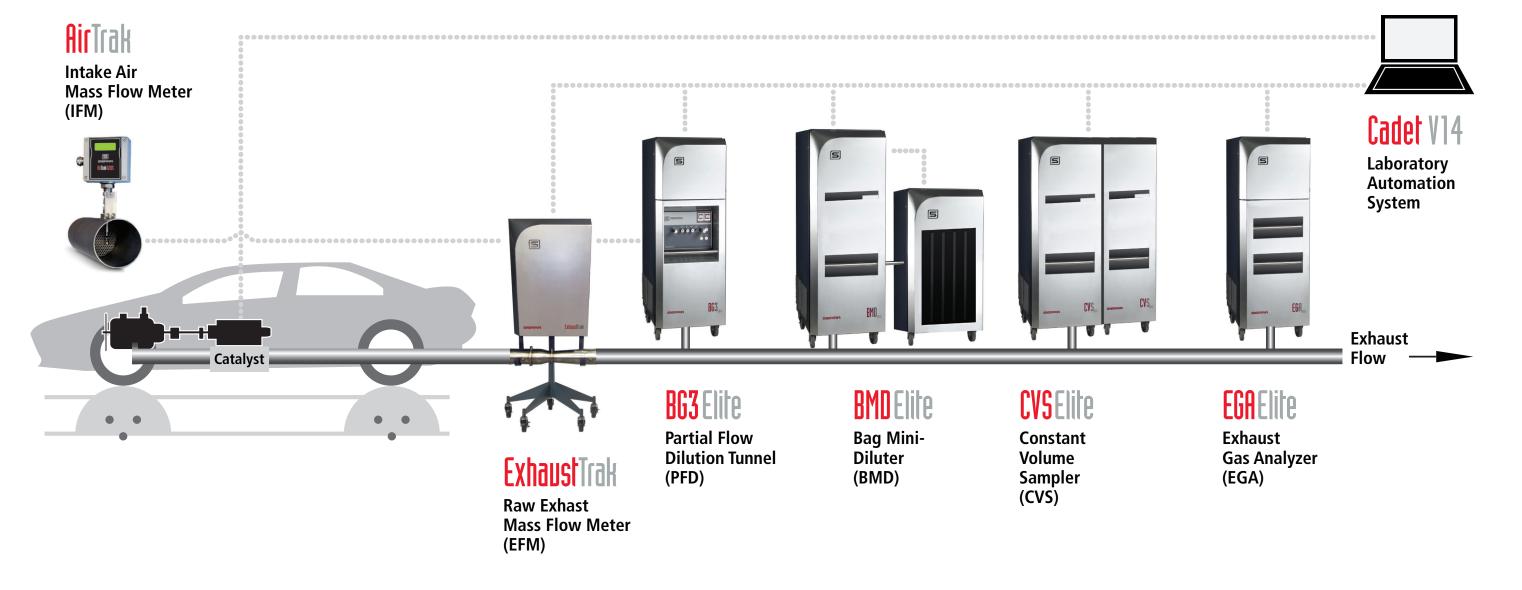

## VEHICLE TEST

Elite Series Product Line Exhaust Emissions Sampling & Analysis

Today, Sierra's BG3 Elite partial flow dilution system is protected by 13 patents and considered the industry performance leader in its class. The entire Elite Series product line is built upon a core focus of helping our customer across the globe meet every tightening regulations through improved accuracy, repeatability, and reduction of measurement uncertainty, and variability.

At the heart of the Elite Series is our powerful CADET V14 test automation technology, which combines accurate multi-channel control and high-speed data acquisition. To meet the challenges of a rapidly changing industry, the Elite Series product line covers a complete scope of engine and vehicle emissions applications.

Innovative, open design and a common, easy-to-use interface allow us to integrate seamlessly with existing instrumentation and other manufacturers' equipment, or build powerful turnkey emissions solutions designed to your specific requirements.

## **ENGINE TEST**

Elite Series Product Line Exhaust Emissions Sampling & Analysis

www.sierrainstruments.com